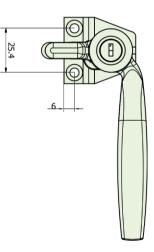

## **B918 Arched Classic Handle 4-Hole Backplate**



B918N09F - Non Locking

B918K09F - Key Locking

## Steel Window Fittings / Window Handles /B918

## PRODUCT FEATURES & TECHNICAL INFORMATION

- Traditionally fitted on steel windows, however can also be fitted on timber frame (when used with timber frame accessories)
- Night Vent operation integrated
- Backplate can be replaced with a 2-hole version (screw or rivet)
- Available as Duplex and Triplex window system
- Suitable for M5 countersunk fixing screws
- Available in several finishes or matching RAL finish on request
- Complimentary B375 design pegstay available in 2 sizes
- Complimentary door handles and escutcheons available for suited look







4 Hole Backplate Dimensions

2 Hole Backplate Dimensions

Page XX 2019 V1