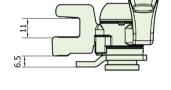

## **B918 Arched Classic Handle 4-Hole Backplate**



B918N09F - Non Locking

B918K09F - Key Locking

## Steel Window Fittings / Window Handles /B918

## PRODUCT FEATURES & TECHNICAL INFORMATION

- Traditionally fitted on steel windows, however can also be fitted on timber frame (when used with timber frame accessories)
- Night Vent operation integrated
- Backplate can be replaced with a 2-hole version (screw or rivet)
- Available as Duplex and Triplex window system
- Suitable for M5 countersunk fixing screws
- Available in several finishes or matching RAL finish on request
- Complimentary B375 design pegstay available in 2 sizes
- Complimentary door handles and escutcheons available for suited look







4 Hole Backplate Dimensions

2 Hole Backplate Dimensions

Page XX 2019 V1