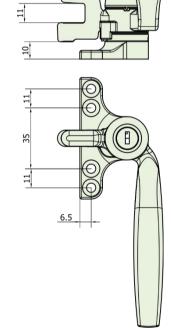

## **B918 Arched Classic Handle 4-Hole Backplate**



B918N09F - Non Locking

B918K09F - Key Locking

## Steel Window Fittings / Window Handles /B918

## PRODUCT FEATURES & TECHNICAL INFORMATION

- Traditionally fitted on steel windows, however can also be fitted on timber frame (when used with timber frame accessories)
- Night Vent operation integrated
- Backplate can be replaced with a 2-hole version (screw or rivet)
- Available as Duplex and Triplex window system
- Suitable for M5 countersunk fixing screws
- Available in several finishes or matching RAL finish on request
- Complimentary B375 design pegstay available in 2 sizes
- Complimentary door handles and escutcheons available for suited look







4 Hole Backplate Dimensions

2 Hole Backplate Dimensions

Page XX 2019 V1