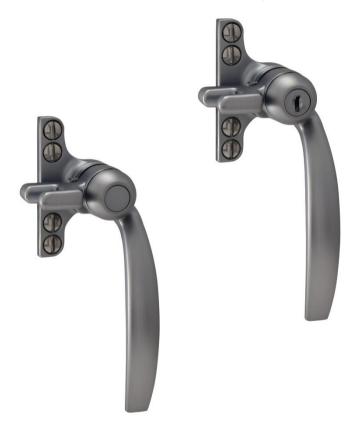

## **B918 Arched Classic Handle 4-Hole Backplate**

B918N09F - Non Locking

B918K09F - Key Locking

## PRODUCT FEATURES & TECHNICAL INFORMATION

- Traditionally fitted on steel windows, however can also be fitted on timber frame (when used with timber frame accessories)
- Night Vent operation integrated
- Backplate can be replaced with a 2-hole version (screw or rivet)
- Available as Duplex and Triplex window system
- Suitable for M5 countersunk fixing screws
- Available in several finishes or matching RAL finish on request
- Complimentary B375 design pegstay available in 2 sizes
- Complimentary door handles and escutcheons available for suited look